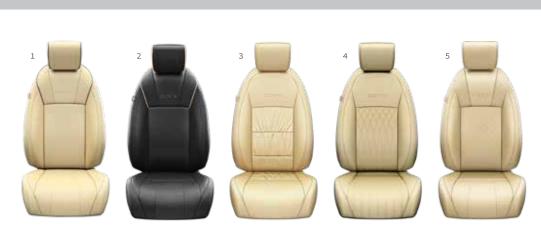

- 1. SEAT COVER EMBOSSED PERFORATION BEIGE
- 2. SEAT COVER EMBOSSED PERFORATION BLACK
- 3. SEAT COVER MULTIGATHERING
- 4. SEAT COVER DIAMOND PATTERN
- 5. SEAT COVER PERFORATION