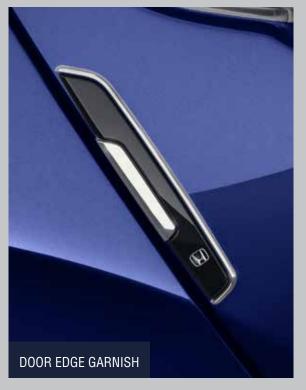

premium lifestyle.

These accessories bear the mark of Honda's unquestionable durability, quality and reliability.























- 1. SEAT COVER EMBOSSED PERFORATION BEIGE
- 2. SEAT COVER EMBOSSED PERFORATION BLACK
- 3. SEAT COVER MULTIGATHERING
- 4. SEAT COVER DIAMOND PATTERN
- 5. SEAT COVER PERFORATION

## AHEAD IN IMPRESSIONS

The craftsmanship ahead of the rest. The sophistication that shines forth. Enhance your New Honda City with matchless elegance and stylish flamboyance. Tailor-fit and personally customisable, let these supreme trimmings and bedazzling adornments scale your ride to an impression that is leagues ahead.



























#### CHROME PACKAGE-ADMIRE









### CHROME PACKAGE- ELEGANCE









#### **BASIC KIT**











#### UTILITY PACKAGE









Terms & Conditions apply. Accessories shown in the entire brochure may not be a part of standard equipment and will be available at an extra cost.

\*Images used in the brochure are computer generated/enhanced for creative representation purpose and may vary from actual product images.

For more details please visit your nearest Honda Dealership or www.hondacarindia.com