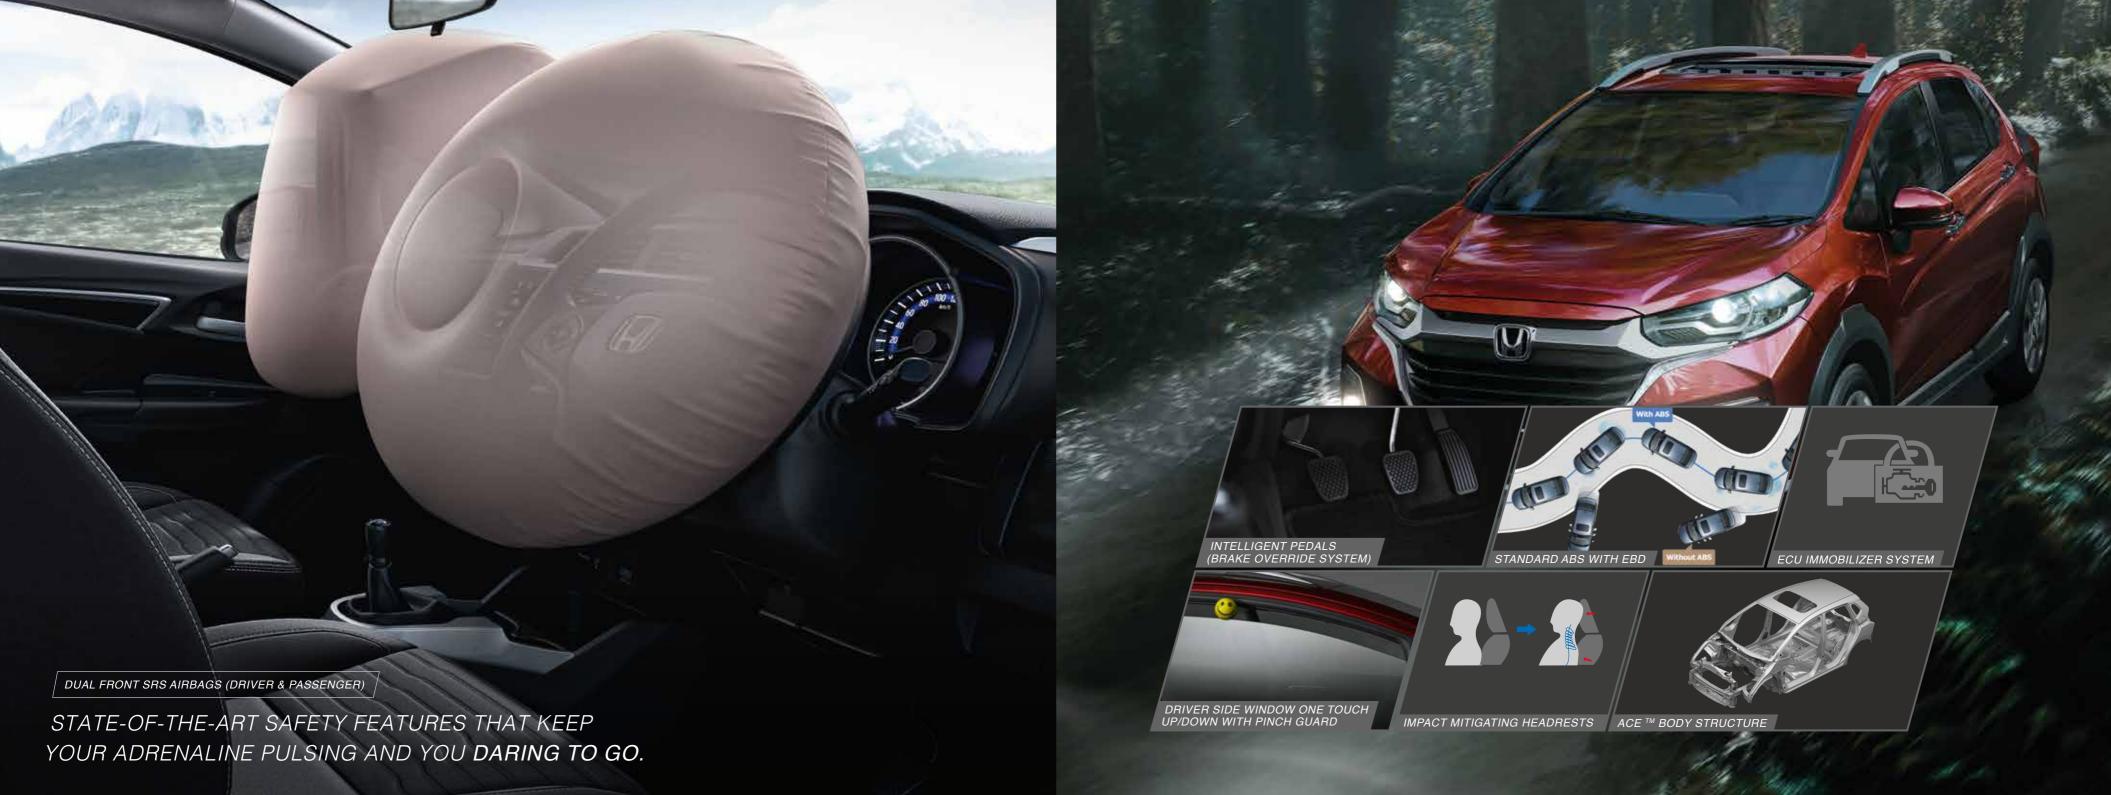

Golden Brown Metallic

Platinum White Pearl

Radiant Red Metallic

|                                                                                                               | MT i-VTEC<br>MT i-DTEC                | MT i-VTEC<br>MT i-DTEC                |
|---------------------------------------------------------------------------------------------------------------|---------------------------------------|---------------------------------------|
| JSB-In Ports                                                                                                  | 1                                     | 2                                     |
| M/FM Digital Radio Tuner, MP3/WAV, iPod/iPhone                                                                | · · · · · · · · · · · · · · · · · · · | 0                                     |
| teering Mounted HFT Controls                                                                                  |                                       | 0                                     |
| eering Mounted Audio Controls                                                                                 |                                       | 0                                     |
| eering Mounted Voice Controls                                                                                 | 0                                     | 0                                     |
| Speakers (Front & Rear)                                                                                       |                                       | 0                                     |
| ont 2 Tweeters                                                                                                |                                       | 0                                     |
| OMFORT & CONVENIENCE                                                                                          |                                       |                                       |
| utomatic Climate Control with Touch Control Panel                                                             | o                                     | · · · · · · · · · · · · · · · · · · · |
| ust and Pollen Filter                                                                                         | o                                     | o                                     |
| ne Push Start/Stop Button with White & Red Illumination                                                       |                                       | o                                     |
| onda Smart Key System with Keyless Remote                                                                     |                                       | o                                     |
| ck Knife Retractable Key                                                                                      |                                       |                                       |
| eyless Entry & Central Door Lock                                                                              |                                       | o                                     |
| iver Side Power Door Lock Master Switch                                                                       | o                                     | o                                     |
| peed Sensing Auto Door Lock                                                                                   | o                                     | o                                     |
| Power Windows with Key Off Time Lag                                                                           | o                                     | o                                     |
| ruise Control                                                                                                 | <del>-</del>                          |                                       |
| ower Adjustable ORVM                                                                                          | o                                     |                                       |
| ower Foldable ORVM                                                                                            |                                       | 0                                     |
| ont Centre Armrest with Storage Console                                                                       |                                       | 0                                     |
| ccessory Charging Ports with Lid                                                                              | 1                                     | · 2                                   |
| ower Steering (EPS)                                                                                           | 0                                     | · 0                                   |
| It and Telescopic Steering                                                                                    |                                       |                                       |
| ne Touch Lane Change Indicator                                                                                |                                       |                                       |
| ont Map Lamp                                                                                                  | <del>-</del>                          | 0                                     |
| terior Light                                                                                                  |                                       |                                       |
| argo Light                                                                                                    |                                       | 0                                     |
| river & Passenger Side Vanity Mirror with Lid                                                                 |                                       | 0                                     |
| oat Hanger                                                                                                    |                                       | 0                                     |
| ear Parcel Shelf (Auto Lift with Tailgate)                                                                    |                                       | 0                                     |
| AFETY                                                                                                         |                                       |                                       |
| dvanced Compatibility Engineering (ACE <sup>TM</sup> ) Body Structure                                         | o                                     | O                                     |
| ual SRS Airbags for Driver & Front Passenger                                                                  |                                       | o                                     |
| nti-Lock Brake System (ABS) with EBD<br>Julti-View Rear Camera with Guidelines (Normal, Wide & Top-Down View) | o                                     | · O                                   |
|                                                                                                               | · · · · · · · · · · · · · · · · ·     | <b>o</b>                              |
| ear Parking Sensor                                                                                            | o                                     | o                                     |
| CU Immobilizer System                                                                                         | O                                     | o                                     |
| river Side Window One Touch Up/Down Operation with Pinch Guard                                                |                                       | O                                     |
| ear Windshield Defogger                                                                                       |                                       | ·•                                    |
| iesel Particulate Filter (DPF) Indicator                                                                      | Diesel Only                           | Diesel Only                           |
| river and Front Passenger Seat Belt Reminder                                                                  |                                       | · · · · · · · · · · · · · · · · ·     |
| uel Reminder Control System                                                                                   | Diesel Only                           | Diesel Only                           |
| igh Speed Alert                                                                                               | · · · · · · · · · · · · · · · · · · · | · o                                   |
| ey-Off/Door Ajar Reminder & Indicator                                                                         | o                                     | o                                     |
| ay/Night Rear View Mirror                                                                                     | o                                     | o                                     |
| telligent Pedals (Brake Override System)                                                                      | · · · · · · · · · · · · · · · · · · · | o                                     |
| lorn Type                                                                                                     | Single                                | Dual                                  |