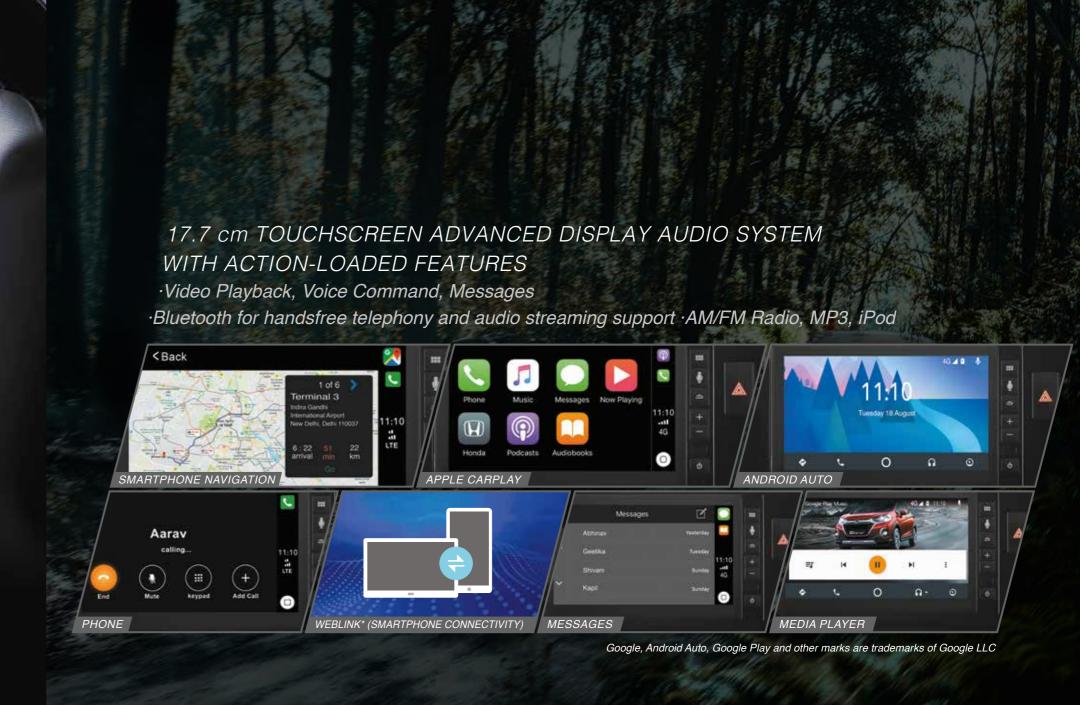

SEAMLESS. SMART. CONNECTIVITY THAT KEEPS YOU **DARING TO GO.** 

Gear up for next-level connectivity via the technologically advanced Digipad 2.0. With messaging, music and more, now you can seamlessly sync your drive to your smartphone enabled digital lifestyle with the help of intuitive and easy-to-use controls.