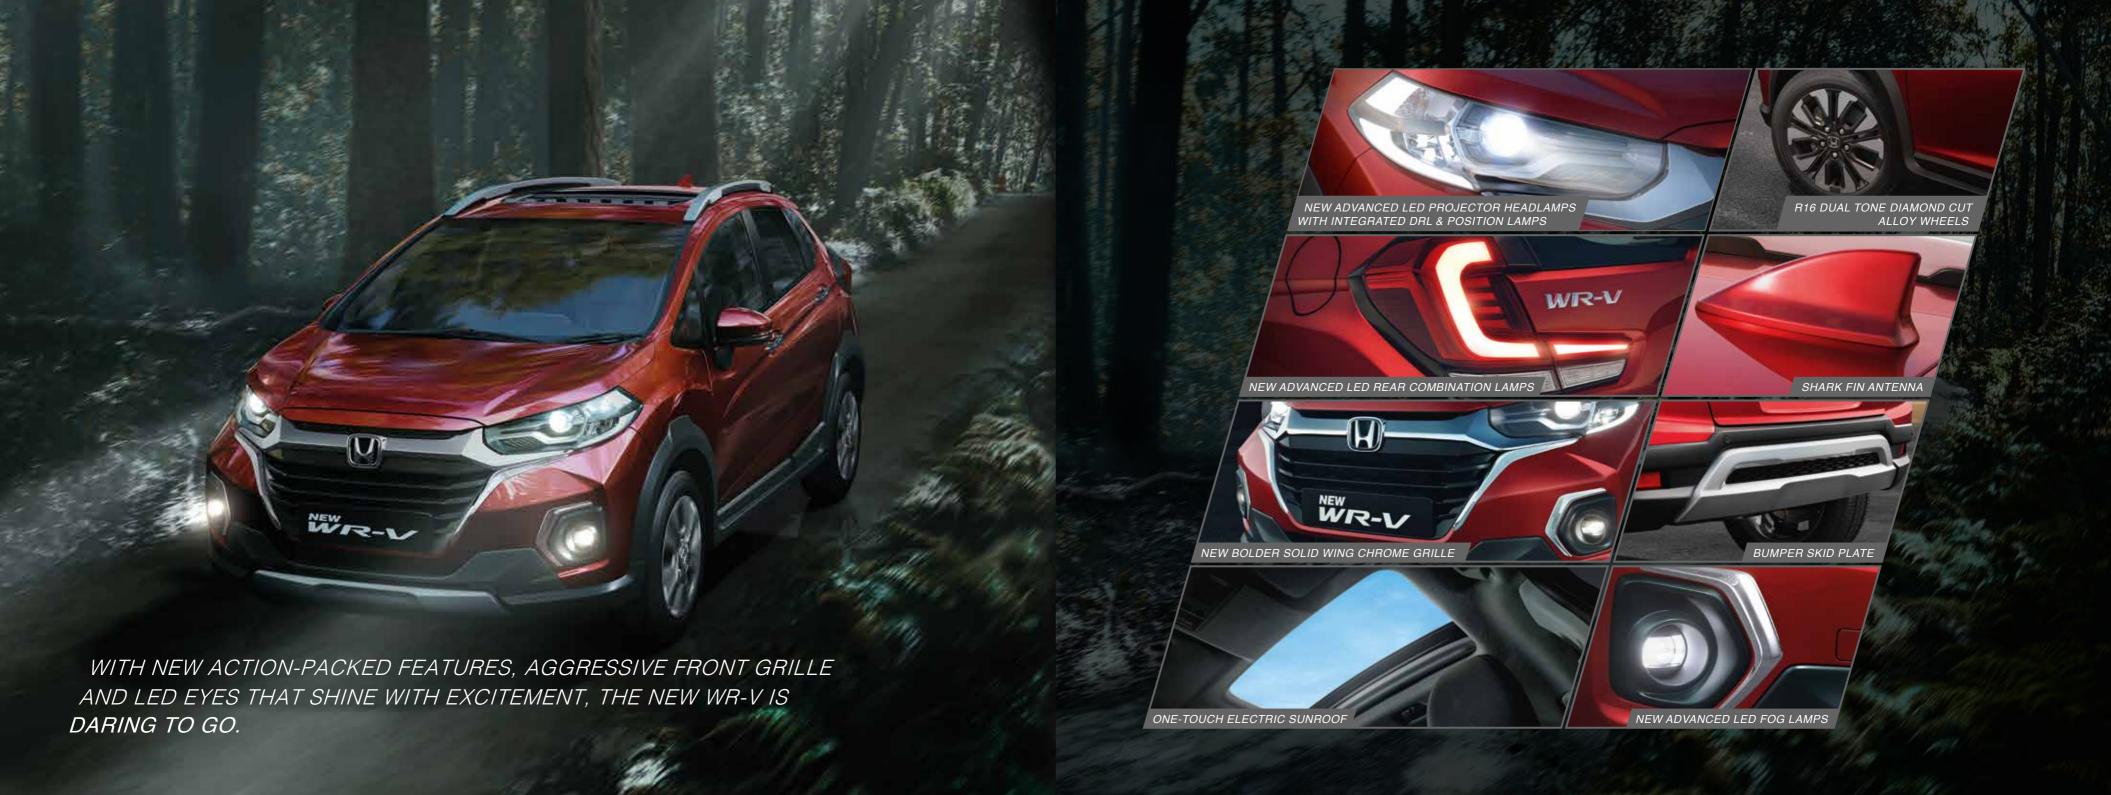

## COLOURS AND **KEY FEATURES**

**Lunar Silver Metallic** 

Modern Steel Metallic

|                                                                                                                      | SV<br>MT i-VTEC<br>MT i-DTEC    | VX<br>MT i-VTEC<br>MT i-DTEC |
|----------------------------------------------------------------------------------------------------------------------|---------------------------------|------------------------------|
| EXTERIOR                                                                                                             |                                 |                              |
| lectric Sunroof with One-Touch Open/Close Function and Auto Reverse                                                  |                                 | O                            |
| Advanced LED Projector Headlamps with Integrated DRL & Position Lamp                                                 |                                 | <b>o</b>                     |
| Halogen Headlamps with Integrated Signature LED DRL & Position Lamp                                                  | O O                             |                              |
| Advanced LED Rear Combination Lamp Halogen Split Type Rear Combination Lamp                                          |                                 | O                            |
| ront Fog Lamps                                                                                                       | Halogen                         | LED                          |
| FD High Mount Stop Lamp                                                                                              | 0                               |                              |
| urn Indicator on OPVM                                                                                                |                                 |                              |
| dvanced R16 Dual Tone Diamond Cut Alloy Wheels (4 nos.)                                                              | o                               | O                            |
| idedition of the Data International Col Alloy Wheels (4 110s.) ront/Rear Wheel Arch Cladding ide Protective Cladding | · · · · · · · · · · · · · · · · | o                            |
| ide Protective Cladding                                                                                              | o                               | o                            |
| ilver Coloured Front and Rear Bumper Skid Plate<br>ilver Finished Roof Rail Garnish                                  |                                 | 0                            |
| ear Wiper and Washer                                                                                                 | -                               | 0                            |
| New Bolder Solid Wing Chrome Grille                                                                                  |                                 |                              |
| ear License Chrome Garnish                                                                                           |                                 | 0                            |
| ody Coloured ORVM                                                                                                    |                                 |                              |
| Dutside Door Handle                                                                                                  | Body Colour                     |                              |
| Interna                                                                                                              |                                 | Shark Fin                    |
| lack Sash Tape on B-Pillar                                                                                           | 0                               | O                            |
| NTERIOR                                                                                                              |                                 |                              |
| dvanced Multi-information Combination Meter with LCD Display and Blue Backlight                                      |                                 | O                            |
| co Assist <sup>™</sup> Ambient Rings on Combimeter<br>uel Consumption Display with Low Fuel Warning                  |                                 |                              |
| estantaneous Fuel Economy Display                                                                                    |                                 | 0                            |
| overage Fuel Economy Display<br>Outside Temperature Display                                                          |                                 | o                            |
| Outside Temperature Display                                                                                          | O                               | o                            |
| ruising Range Display                                                                                                |                                 | O                            |
| achometer                                                                                                            |                                 |                              |
| lual Tripmeter<br>Iumination Light Adjuster Dial                                                                     |                                 | O                            |
| ilver Finish on Combination Meter                                                                                    |                                 |                              |
| ilver Finish Inside Door Handle                                                                                      |                                 |                              |
| ront Centre Panel with Premium Piano Black Finish                                                                    |                                 | O                            |
| ilver Finish Dashboard Ornament                                                                                      |                                 | o                            |
| Ilver Finish AC Vents                                                                                                | 0                               | O                            |
| hrome Finish on AC Vents Outlet Knob                                                                                 | O                               | o                            |
|                                                                                                                      |                                 | 0                            |
| teering Wheel Silver Garnish<br>Chrome Ring on Steering Wheel Controls                                               |                                 |                              |
| eather Wrapped Steering Wheel                                                                                        |                                 | 0                            |
| EATS & UPHOLSTERY                                                                                                    |                                 |                              |
| remium Seat Upholstery with Emboss & Mesh Design                                                                     | oo                              | o                            |
| Priver Seat Height Adjuster                                                                                          |                                 |                              |
| eat Back Pocket (Driver & Passenger Seat)                                                                            | <del>-</del>                    | o                            |
| ully Foldable Rear Seat                                                                                              |                                 | O                            |
| ront Seat Headrest<br>ear Headrest                                                                                   | Adjustable Fixed, Pillow        | Adjustable<br>Fixed, Pillow  |
| NTERTAINMENT                                                                                                         | TIAGU, TIIIOW                   | TIAGU, TIIIUW                |
| 7.7cm Advanced Display Audio with Capacitive Touchscreen                                                             | 0                               | ^                            |
| Seamless Smartphone Connectivity (Android Auto, Apple CarPlay, Weblink)                                              |                                 |                              |
| oice Commands                                                                                                        |                                 | _                            |
| Remote Control                                                                                                       |                                 | o                            |
| luetooth for Handsfree Telephone and Audio Streaming Support                                                         | o                               | o                            |