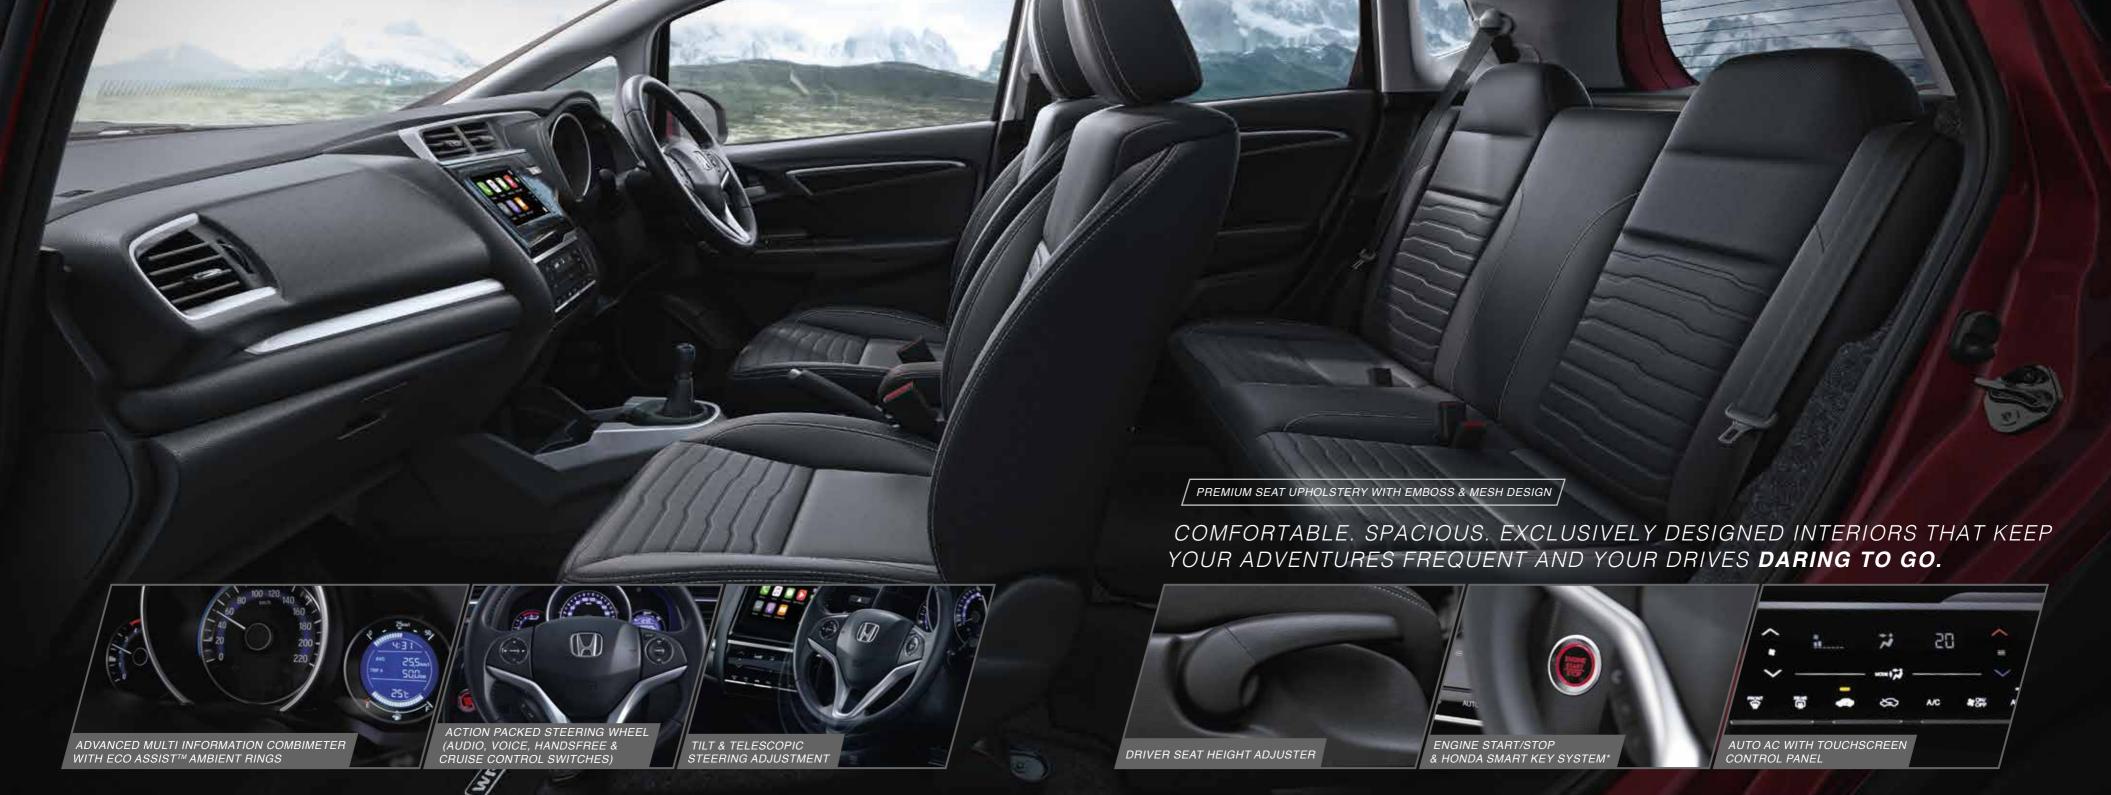

## COLOURS AND **KEY FEATURES**

**Lunar Silver Metallic** 

Modern Steel Metallic

|                                                                                                                      | SV<br>MT i-VTEC<br>MT i-DTEC    | VX<br>MT i-VTEC<br>MT i-DTEC |
|----------------------------------------------------------------------------------------------------------------------|---------------------------------|------------------------------|
| EXTERIOR                                                                                                             |                                 |                              |
| lectric Sunroof with One-Touch Open/Close Function and Auto Reverse                                                  |                                 | O                            |
| Advanced LED Projector Headlamps with Integrated DRL & Position Lamp                                                 |                                 | <b>o</b>                     |
| Halogen Headlamps with Integrated Signature LED DRL & Position Lamp                                                  | O O                             |                              |
| Advanced LED Rear Combination Lamp Halogen Split Type Rear Combination Lamp                                          |                                 | O                            |
| ront Fog Lamps                                                                                                       | Halogen                         | LED                          |
| FD High Mount Stop Lamp                                                                                              | 0                               |                              |
| urn Indicator on OPVM                                                                                                |                                 |                              |
| dvanced R16 Dual Tone Diamond Cut Alloy Wheels (4 nos.)                                                              | o                               | O                            |
| idedition of the Data International Col Alloy Wheels (4 110s.) ront/Rear Wheel Arch Cladding ide Protective Cladding | · · · · · · · · · · · · · · · · | o                            |
| ide Protective Cladding                                                                                              | o                               | o                            |
| ilver Coloured Front and Rear Bumper Skid Plate<br>ilver Finished Roof Rail Garnish                                  |                                 | 0                            |
| ear Wiper and Washer                                                                                                 | -                               | 0                            |
| New Bolder Solid Wing Chrome Grille                                                                                  |                                 |                              |
| ear License Chrome Garnish                                                                                           |                                 | 0                            |
| ody Coloured ORVM                                                                                                    |                                 |                              |
| Dutside Door Handle                                                                                                  | Body Colour                     |                              |
| Interna                                                                                                              |                                 | Shark Fin                    |
| lack Sash Tape on B-Pillar                                                                                           | 0                               | O                            |
| NTERIOR                                                                                                              |                                 |                              |
| dvanced Multi-information Combination Meter with LCD Display and Blue Backlight                                      |                                 | O                            |
| co Assist <sup>™</sup> Ambient Rings on Combimeter<br>uel Consumption Display with Low Fuel Warning                  |                                 |                              |
| estantaneous Fuel Economy Display                                                                                    |                                 | 0                            |
| overage Fuel Economy Display<br>Outside Temperature Display                                                          |                                 | o                            |
| Outside Temperature Display                                                                                          | O                               | o                            |
| ruising Range Display                                                                                                |                                 | O                            |
| achometer                                                                                                            |                                 |                              |
| lual Tripmeter<br>Iumination Light Adjuster Dial                                                                     |                                 | O                            |
| ilver Finish on Combination Meter                                                                                    |                                 |                              |
| ilver Finish Inside Door Handle                                                                                      |                                 |                              |
| ront Centre Panel with Premium Piano Black Finish                                                                    |                                 | O                            |
| ilver Finish Dashboard Ornament                                                                                      |                                 | o                            |
| Ilver Finish AC Vents                                                                                                | 0                               | O                            |
| hrome Finish on AC Vents Outlet Knob                                                                                 | O                               | o                            |
|                                                                                                                      |                                 | 0                            |
| teering Wheel Silver Garnish<br>Chrome Ring on Steering Wheel Controls                                               |                                 |                              |
| eather Wrapped Steering Wheel                                                                                        |                                 | 0                            |
| EATS & UPHOLSTERY                                                                                                    |                                 |                              |
| remium Seat Upholstery with Emboss & Mesh Design                                                                     | oo                              | o                            |
| Priver Seat Height Adjuster                                                                                          |                                 |                              |
| eat Back Pocket (Driver & Passenger Seat)                                                                            | <del>-</del>                    | o                            |
| ully Foldable Rear Seat                                                                                              |                                 | O                            |
| ront Seat Headrest<br>ear Headrest                                                                                   | Adjustable Fixed, Pillow        | Adjustable<br>Fixed, Pillow  |
| NTERTAINMENT                                                                                                         | TIAGU, TIIIOW                   | TIAGU, TIIIUW                |
| 7.7cm Advanced Display Audio with Capacitive Touchscreen                                                             | 0                               | ^                            |
| Seamless Smartphone Connectivity (Android Auto, Apple CarPlay, Weblink)                                              |                                 |                              |
| oice Commands                                                                                                        |                                 | _                            |
| Remote Control                                                                                                       |                                 | o                            |
| luetooth for Handsfree Telephone and Audio Streaming Support                                                         | o                               | o                            |

Golden Brown Metallic

Platinum White Pearl

Radiant Red Metallic

|                                                                                                               | MT i-VTEC<br>MT i-DTEC                | MT i-VTEC<br>MT i-DTEC                |
|---------------------------------------------------------------------------------------------------------------|---------------------------------------|---------------------------------------|
| JSB-In Ports                                                                                                  | 1                                     | 2                                     |
| M/FM Digital Radio Tuner, MP3/WAV, iPod/iPhone                                                                | · · · · · · · · · · · · · · · · · · · | 0                                     |
| teering Mounted HFT Controls                                                                                  |                                       | 0                                     |
| eering Mounted Audio Controls                                                                                 |                                       | 0                                     |
| eering Mounted Voice Controls                                                                                 | 0                                     | 0                                     |
| Speakers (Front & Rear)                                                                                       |                                       | 0                                     |
| ont 2 Tweeters                                                                                                |                                       | 0                                     |
| OMFORT & CONVENIENCE                                                                                          |                                       |                                       |
| utomatic Climate Control with Touch Control Panel                                                             | o                                     | · · · · · · · · · · · · · · · · · · · |
| ust and Pollen Filter                                                                                         | o                                     | o                                     |
| ne Push Start/Stop Button with White & Red Illumination                                                       |                                       | o                                     |
| onda Smart Key System with Keyless Remote                                                                     |                                       | o                                     |
| ck Knife Retractable Key                                                                                      |                                       |                                       |
| eyless Entry & Central Door Lock                                                                              |                                       | o                                     |
| iver Side Power Door Lock Master Switch                                                                       | o                                     | o                                     |
| peed Sensing Auto Door Lock                                                                                   | o                                     | o                                     |
| Power Windows with Key Off Time Lag                                                                           | o                                     | o                                     |
| ruise Control                                                                                                 | <del>-</del>                          |                                       |
| ower Adjustable ORVM                                                                                          | o                                     |                                       |
| ower Foldable ORVM                                                                                            |                                       | 0                                     |
| ont Centre Armrest with Storage Console                                                                       |                                       | 0                                     |
| ccessory Charging Ports with Lid                                                                              | 1                                     | · 2                                   |
| ower Steering (EPS)                                                                                           | 0                                     | · 0                                   |
| It and Telescopic Steering                                                                                    |                                       |                                       |
| ne Touch Lane Change Indicator                                                                                |                                       |                                       |
| ont Map Lamp                                                                                                  | <del>-</del>                          | 0                                     |
| terior Light                                                                                                  |                                       |                                       |
| argo Light                                                                                                    |                                       | 0                                     |
| river & Passenger Side Vanity Mirror with Lid                                                                 |                                       | 0                                     |
| oat Hanger                                                                                                    |                                       | 0                                     |
| ear Parcel Shelf (Auto Lift with Tailgate)                                                                    |                                       | 0                                     |
| AFETY                                                                                                         |                                       |                                       |
| dvanced Compatibility Engineering (ACE <sup>TM</sup> ) Body Structure                                         | o                                     | O                                     |
| ual SRS Airbags for Driver & Front Passenger                                                                  |                                       | o                                     |
| nti-Lock Brake System (ABS) with EBD<br>Julti-View Rear Camera with Guidelines (Normal, Wide & Top-Down View) | o                                     | · O                                   |
|                                                                                                               | · · · · · · · · · · · · · · · · ·     | <b>o</b>                              |
| ear Parking Sensor                                                                                            | o                                     | o                                     |
| CU Immobilizer System                                                                                         | O                                     | o                                     |
| river Side Window One Touch Up/Down Operation with Pinch Guard                                                |                                       | O                                     |
| ear Windshield Defogger                                                                                       |                                       | ·•                                    |
| iesel Particulate Filter (DPF) Indicator                                                                      | Diesel Only                           | Diesel Only                           |
| river and Front Passenger Seat Belt Reminder                                                                  |                                       | · · · · · · · · · · · · · · · · ·     |
| uel Reminder Control System                                                                                   | Diesel Only                           | Diesel Only                           |
| igh Speed Alert                                                                                               | · · · · · · · · · · · · · · · · · · · | · o                                   |
| ey-Off/Door Ajar Reminder & Indicator                                                                         | o                                     | o                                     |
| ay/Night Rear View Mirror                                                                                     | o                                     | o                                     |
| telligent Pedals (Brake Override System)                                                                      | · · · · · · · · · · · · · · · · · · · | o                                     |
| lorn Type                                                                                                     | Single                                | Dual                                  |