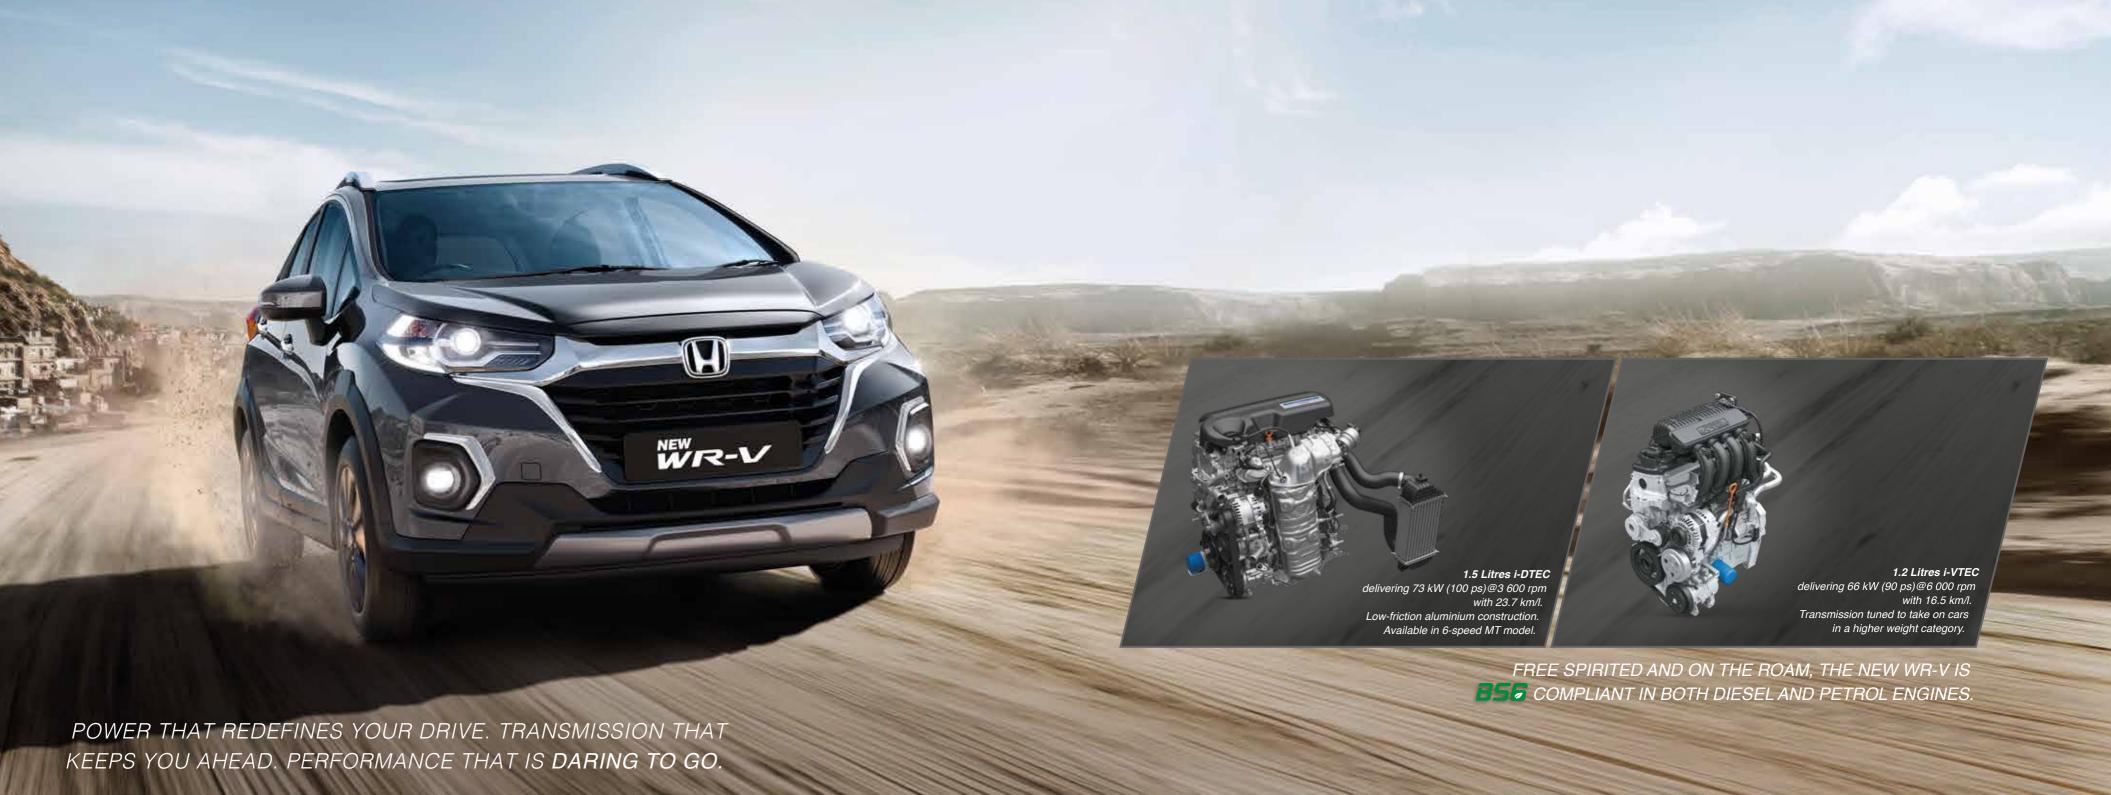

## KEY SPECIFICATIONS

|                        | SPECIFICATION               | PETROL                  |                                     | DIESEL                  |
|------------------------|-----------------------------|-------------------------|-------------------------------------|-------------------------|
| Engine                 | Туре                        | 4 Cylinder, SOHC i-VTEC |                                     | 4 Cylinder, DOHC i-DTEC |
|                        | Displacement (cc)           | 1 199                   |                                     | 1 498                   |
|                        | No. of Valves               | 16                      |                                     | 16                      |
|                        | Power (kW[ps]@rpm)          | 66[90]@6 000            |                                     | 73[100]@3 600           |
|                        | Torque (Nm@rpm)             | 110@4 800               |                                     | 200@1 750               |
|                        | Fuel Efficiency (km/l)*     | 16.5                    |                                     | 23.7                    |
| Transmission           | Manual                      | 5 Forward and 1 Reverse |                                     | 6 Forward and 1 Reverse |
| Dimensions<br>& Weight | Overall Length (mm)         |                         | 3 999                               |                         |
|                        | Overall Width (mm)          |                         | 1 734                               |                         |
|                        | Overall Height (mm)         |                         | 1 601                               |                         |
|                        | Wheelbase (mm)              |                         | 2 555                               |                         |
|                        | Kerb Weight (kg)            | 1 087(SV), 1 106(VX)    |                                     | 1 205(SV), 1 234(VX)    |
|                        | Fuel Tank Capacity (Litres) |                         | 40                                  |                         |
|                        | Seating Capacity            |                         | 5                                   |                         |
|                        | Boot Space (Litres)         |                         | 363                                 |                         |
| Steering<br>System     | Туре                        |                         | Collapsible Electric Power Assisted |                         |
|                        | Turning Radius (m)          |                         | 5.3                                 |                         |
| Suspension<br>System   | Front                       |                         | MacPherson Strut, Coil Spring       |                         |
|                        | Rear                        |                         | Twisted Torsion Beam, Coil Spring   |                         |
|                        | Anti-Roll Bar               |                         | Torsion Bar Type                    |                         |
| Brake                  | Front                       |                         | Disc (Ventilated)                   |                         |
| System                 | Rear                        |                         | Drum                                |                         |
| Tyres &<br>Wheels      | Design                      | 4 Hole Berlina Black    |                                     | 5 Hole Shark Gray       |
|                        | Wheel Type                  |                         | 16x6J Alloy                         |                         |
|                        | Tyre Size                   |                         | 195/60 R16                          |                         |
|                        | Spare Tyre Tube, Size       |                         | 16x6J Steel, 195/60 R16             |                         |