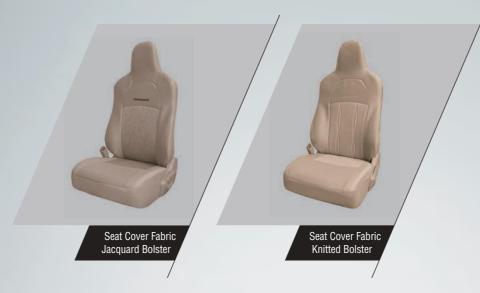

## FABRIC SEAT COVERS

Genuine velour exact fit seat covers to give the ultimate experience and comfort.

Easy to clean and tailor made to perfectly fit your seats.

Elegantly designed to reinforce / the sporty look of sedan.