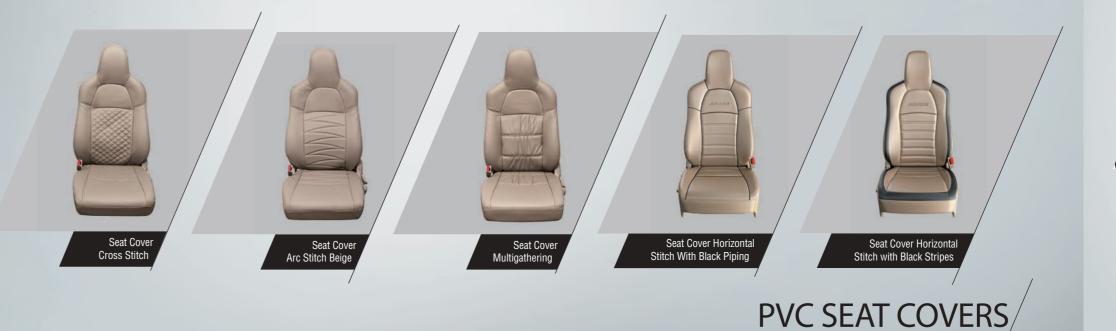

## FABRIC SEAT COVERS

Genuine velour exact fit seat covers to give the ultimate experience and comfort.

Easy to clean and tailor made to perfectly fit your seats.

Elegantly designed to reinforce / the sporty look of sedan.