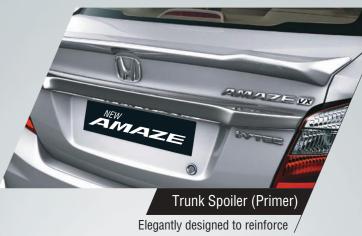

## FABRIC SEAT COVERS

Genuine velour exact fit seat covers to give the ultimate experience and comfort.

Easy to clean and tailor made to perfectly fit your seats.

Elegantly designed to reinforce / the sporty look of sedan.