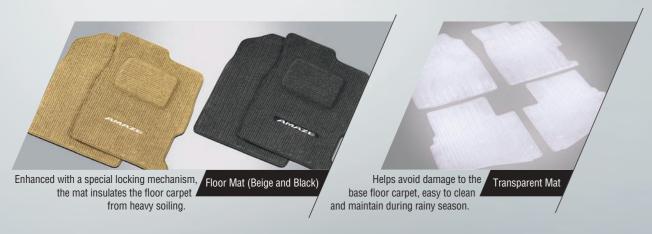

## FABRIC SEAT COVERS

Genuine velour exact fit seat covers to give the ultimate experience and comfort.

Easy to clean and tailor made to perfectly fit your seats.

Elegantly designed to reinforce / the sporty look of sedan.